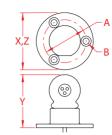

## TRI STAR SURFACE MOUNT LIGHT 316 STAINLESS STEEL HOUSING

| ITEM       | A     | В     | COLOR | <b>X</b><br>(height) | <b>Y</b><br>(length) | <b>Z</b><br>(width) | WT<br>(lb) | PACKAGING<br>TYPE | EACH<br>(qty) | INNER<br>(qty) | CARTON<br>(qty) | UPC          |
|------------|-------|-------|-------|----------------------|----------------------|---------------------|------------|-------------------|---------------|----------------|-----------------|--------------|
| S0803-1000 | 1.50" | 0.21" | WHITE | 2.00"                | 1.86"                | 2.00"               | 0.40       | POLYBAG           | 1             | 1              | 75              | 791506065548 |

## **NOTE:**

CAUTION: USE DC TRANSFORMER ONLY. SELF-CONTAINED BALL HOUSING HAS 3 LED LIGHTS. IT HAS ALL THE FEATURES OF THE TRI STAR: WATERPROOF TO 10 FEET; MOST EFFICIENT IN POWER CONSUMPTION 20 MA@13VDC (TYPICAL). MOUNT USING 3, #8 SCREWS. IDEAL FOR MOUNTING TO RAILING POSTS FOR SURFACE ILLUMINATION.

ALL DIMENSIONS ARE NOMINAL (+/- 3%) AND ARE SUBJECT TO CHANGE WITHOUT NOTICE.